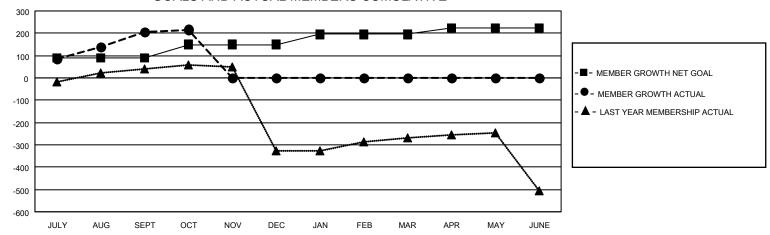

## GOALS AND ACTUAL MEMBERS CUMULATIVE

| DROPPED CLUBS: 0 |    | 50 CLUBS OF 141 ADDED 1 OR MORE NEW MEMBERS | GENDER DISTRIBUTION             |                |       |
|------------------|----|---------------------------------------------|---------------------------------|----------------|-------|
|                  |    | INEW WEIGHE                                 | MALE                            | 3,497 (89.71%) |       |
|                  |    |                                             | FEMALE                          | 401 (10.29%)   |       |
| DROPPED MEMBERS  |    |                                             |                                 |                |       |
| DECEASED         | 9  | CLICK HERE FOR CUMULATIVE                   | TOTAL FAMILY UNIT MEMBERS       |                | 1,070 |
| CLUB CANCELLED   | 0  | MEMBERSHIP DATA                             |                                 |                | 674   |
| OTHER            | 90 |                                             | FAMILY MEMBERS PAYING HALF DUES |                | 674   |
| TOTAL            | 99 |                                             |                                 |                |       |

## MONTHLY MEMBERSHIP PROGRESS REPORT

LOCATION INDIA District 321 F Results as of: 10/31/2020

| Clubs         |               |             |               | Members               |                        |                         |                                                    |  |
|---------------|---------------|-------------|---------------|-----------------------|------------------------|-------------------------|----------------------------------------------------|--|
|               | RESULTS FOR   | R 2020-2021 |               | RESULTS FOR 2020-2021 |                        |                         |                                                    |  |
| QUARTER       | NEW CLUB GOAL | NEW CLUBS   | DROPPED CLUBS | QUARTER MEME          | BER GROWTH NET<br>GOAL | MEMBER GROWTH<br>ACTUAL | DROPPED<br>MEMBERS ACTUAL<br>(including transfers) |  |
| JULY/AUG/SEPT | 3             | 6           | 0             | JULY/AUG/SEPT         | 90                     | 337                     | 80                                                 |  |
| OCT/NOV/DEC   | 3             | 1           | 0             | OCT/NOV/DEC           | 60                     | 32                      | 19                                                 |  |
| JAN/FEB/MAR   | 2             | 0           | 0             | JAN/FEB/MAR           | 45                     | 0                       | 0                                                  |  |
| APR/MAY/JUNE  | 2             | 0           | 0             | APR/MAY/JUNE          | 30                     | 0                       | 0                                                  |  |