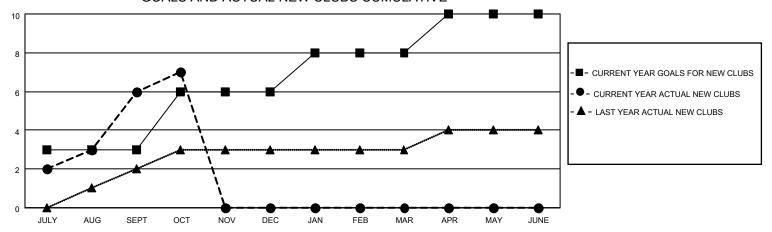

## GOALS AND ACTUAL NEW CLUBS CUMULATIVE

## MONTHLY MEMBERSHIP PROGRESS REPORT

LOCATION INDIA District 321 F Results as of: 10/31/2020

| Clubs         |               |             |               | Members               |                        |                         |                                                    |  |
|---------------|---------------|-------------|---------------|-----------------------|------------------------|-------------------------|----------------------------------------------------|--|
|               | RESULTS FOR   | R 2020-2021 |               | RESULTS FOR 2020-2021 |                        |                         |                                                    |  |
| QUARTER       | NEW CLUB GOAL | NEW CLUBS   | DROPPED CLUBS | QUARTER MEME          | BER GROWTH NET<br>GOAL | MEMBER GROWTH<br>ACTUAL | DROPPED<br>MEMBERS ACTUAL<br>(including transfers) |  |
| JULY/AUG/SEPT | 3             | 6           | 0             | JULY/AUG/SEPT         | 90                     | 337                     | 80                                                 |  |
| OCT/NOV/DEC   | 3             | 1           | 0             | OCT/NOV/DEC           | 60                     | 32                      | 19                                                 |  |
| JAN/FEB/MAR   | 2             | 0           | 0             | JAN/FEB/MAR           | 45                     | 0                       | 0                                                  |  |
| APR/MAY/JUNE  | 2             | 0           | 0             | APR/MAY/JUNE          | 30                     | 0                       | 0                                                  |  |